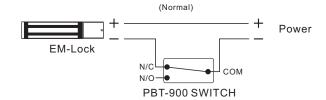

Connecting diagram as above figure.

N.C. connect with EM-Lock, to cut off power while the largesized stainless steel faceplate is pushed. It is also allowed that connect N.O. with egress switch of the proximity reader.